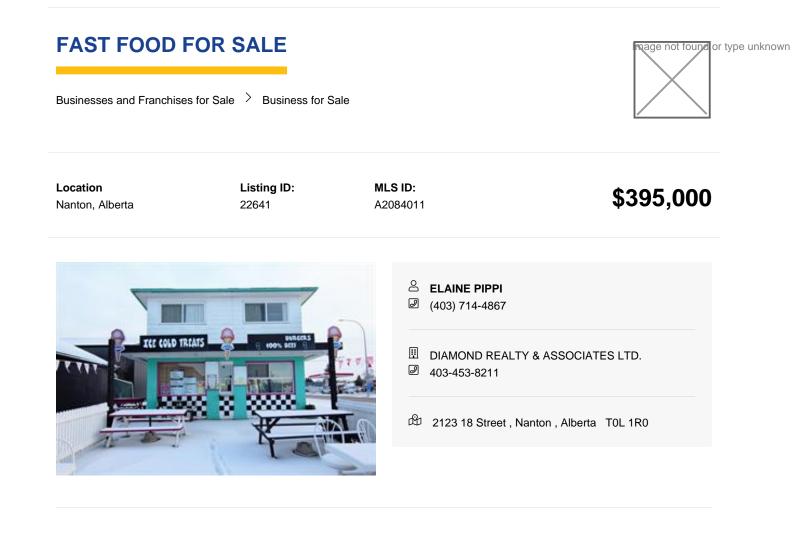

Location, location!! Great opportunity for a business down and live up. Great location on the main highway going south on #2. Burger and ice-cream drive-thru is excellent for clients wanting to stop quickly on their way through town. Also great for customers taking a drive on a Sunday. 40 mins south of Calgary city limits. Over 1500 sq ft. Upstairs has a one bedroom resident for the owner operator. The residence has been completely renovated a year ago. One bedroom, 4 pce bath, large open kitchen living room. Shingles 2010, Furnace and hot water tank 2014. Large storage shed attached to the main building for great storage. South, and west patio in front for customers to sit on those great spring and summer days. With town approval it could be easily covered to add more sq ft to the main building. Plenty of parking in back as well as on the street. This has amazing value and would be a great investment !! Tons of potential. Client is motivated.