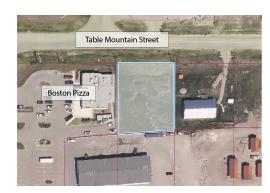

## 1126 TABLE MOUNTAIN STREET

Commercial Real Estate > Commercial Property for Sale

Location

Pincher Creek, Alberta

Listing ID:

26699

\$78,360

PincherCreek

Lot Size (Sq. Ft.)

20459

| Great location behind Boston Pizza! This property is zoned I3 - Business Park This zoning can accommodate a variety of compatible commercial, light industrial, recreational, public and institutional uses in the business park promoting a harmonious business environment. Perfect for |
|-------------------------------------------------------------------------------------------------------------------------------------------------------------------------------------------------------------------------------------------------------------------------------------------|
| • Bakeries                                                                                                                                                                                                                                                                                |
| Business support services                                                                                                                                                                                                                                                                 |
| Commercial condominiums                                                                                                                                                                                                                                                                   |
| Construction trade shops                                                                                                                                                                                                                                                                  |
| • Contractors                                                                                                                                                                                                                                                                             |
| Drive-in businesses                                                                                                                                                                                                                                                                       |
| Eating establishments                                                                                                                                                                                                                                                                     |
| Gaming or gambling establishment                                                                                                                                                                                                                                                          |
| Highway commercial                                                                                                                                                                                                                                                                        |
| • Liquor stores                                                                                                                                                                                                                                                                           |
| • Motels                                                                                                                                                                                                                                                                                  |
| • Offices                                                                                                                                                                                                                                                                                 |
| Restaurants                                                                                                                                                                                                                                                                               |
| This lot is not serviced.                                                                                                                                                                                                                                                                 |
|                                                                                                                                                                                                                                                                                           |