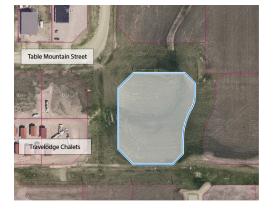

## **1118 TABLE MOUNTAIN STREET**

Commercial Real Estate > Commercial Property for Sale

Location Pincher Creek, Alberta Listing ID: 26700

nage not found or type unknown

\$184,060

PincherCreek

🗰 Dec 15, 2022

(403) 627-3156

ß

962 Saint John Avenue Box 159, Pincher Creek , Alberta T0K 1W0

**Zoning** I3 - Business Park Legal Plan Plan 0613747 Block 5 Lot 15 Lot Size (Sq. Ft.) 62239

Lot Size (Acres) 1.43 Great location behind the Travelodge Chalets! This property is zoned I3 - Business Park This zoning can accommodate a variety of compatible commercial, light industrial, recreational, public and institutional uses in the business park promoting a harmonious business environment. Perfect for