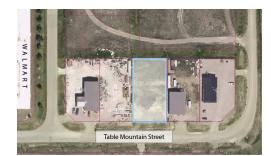

## 1125 TABLE MOUNTAIN STREET

Commercial Real Estate > Commercial Property for Sale

Location

Pincher Creek, Alberta

Listing ID:

26701

\$83,260

PincherCreek

21739

Great location behind Walmart! This property is zoned I1 - General Industrial and Warehousing This zoning can accommodate a wide range of predominantly light industrial and warehousing uses; selected commercial uses; and where possible, other industrial uses which may: